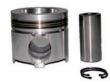

F082438K

KIT Piston (STD) (Ecological) Reference: 1HZ6108A

F082465-STD

BEARING Connecting (STD) (Old Model)

F082442K

KIT Piston (STD) Reference: E9HZ6108A

F082470-010

BEARING Connecting (New Model) (.010)