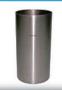

F082447

BUSHING

F082470-STD

BEARING Connecting (STD) (New Model)

F082448

SLEEVE Repair, FORD 6055-07

F082475

SET Cam Bearing (7 Req.)