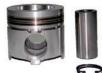

F082438K

KIT Piston (STD) (Ecological) Reference: 1HZ6108A

F082465-STD

BEARING Connecting (STD) (Old Model)

F082442K

KIT Piston (STD) Reference: E9HZ6108A

F082470-010

BEARING Connecting (New Model) (.010)