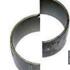

F082404

SET Overhaul Gasket

F082460-STD

SET Main Bearing (STD)

F082410

RING Set (STD 3-Ring) Reference: A26500-STD

F082465-010

BEARING Connecting (Old Model) (.010in)

F082438K

KIT Piston (STD) (Ecological) Reference: 1HZ6108A

F082465-STD

BEARING Connecting (STD) (Old Model)

F082442K

KIT Piston (STD) Reference: E9HZ6108A

F082470-010

BEARING Connecting (New Model) (.010)

F082447

BUSHING

F082470-STD

BEARING Connecting (STD) (New Model)

F082448

SLEEVE Repair, FORD 6055-07

F082475

SET Cam Bearing (7 Req.)