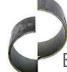

F082404

SET Overhaul Gasket

F082460-STD

SET Main Bearing (STD)

F082410

RING Set (STD 3-Ring) Reference: A26500-STD

F082465-010

BEARING Connecting (Old Model) (.010in)

F082438K

KIT Piston (STD) (Ecological) Reference: 1HZ6108A

F082465-STD

BEARING Connecting (STD) (Old Model)

F082442K

KIT Piston (STD) Reference: E9HZ6108A

F082470-010

BEARING Connecting (New Model) (.010)

F082447

BUSHING

F082470-STD

BEARING Connecting (STD) (New Model)

F082448

SLEEVE Repair, FORD 6055-07

F082475

SET Cam Bearing (7 Req.)